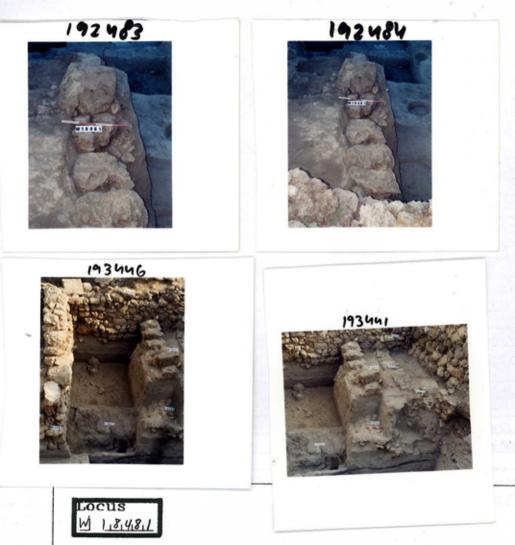

| Images     | L 18481  | <b>Related loci:</b> | Features |
|------------|----------|----------------------|----------|
| p05Z3-0677 | is_below | 18476                |          |
| p05Z3-0683 |          |                      |          |
| p05Z3-0678 |          |                      |          |
| p05Z3-0679 |          |                      |          |

Page 58 of 168

|                                                                                                                                                                                                                                                                                                                                                                                                                                                                                                                                                                                                                                                                                                                                                                                                                                                                                                                                                     |                                                                                                                                                                                                                                                                                                                        | -                                                |              |        |                                |          |                                       |  |
|-----------------------------------------------------------------------------------------------------------------------------------------------------------------------------------------------------------------------------------------------------------------------------------------------------------------------------------------------------------------------------------------------------------------------------------------------------------------------------------------------------------------------------------------------------------------------------------------------------------------------------------------------------------------------------------------------------------------------------------------------------------------------------------------------------------------------------------------------------------------------------------------------------------------------------------------------------|------------------------------------------------------------------------------------------------------------------------------------------------------------------------------------------------------------------------------------------------------------------------------------------------------------------------|--------------------------------------------------|--------------|--------|--------------------------------|----------|---------------------------------------|--|
| Locus                                                                                                                                                                                                                                                                                                                                                                                                                                                                                                                                                                                                                                                                                                                                                                                                                                                                                                                                               | Dor 20 00                                                                                                                                                                                                                                                                                                              | Fld G                                            | Sq AII33     | 314    | Loc. type                      | 11 of 60 | vlders                                |  |
| Open ZIZ                                                                                                                                                                                                                                                                                                                                                                                                                                                                                                                                                                                                                                                                                                                                                                                                                                                                                                                                            | Date<br>/ <u>07 /00</u>                                                                                                                                                                                                                                                                                                | High at                                          | 10.9         | IL EL  | Seals:<br>Sealed by:           |          |                                       |  |
| Floor: ty<br>Length 2                                                                                                                                                                                                                                                                                                                                                                                                                                                                                                                                                                                                                                                                                                                                                                                                                                                                                                                               | vpe<br>to Width                                                                                                                                                                                                                                                                                                        | ユ・ユ ユ<br>ユ・ユ ユ<br>①・五 <sup>0</sup><br>7e . /. /. | Vol .        |        | Loci <u>1,8,4,7,6</u><br>above |          | · · · · · · · · · · · · · · · · · · · |  |
| <u></u>                                                                                                                                                                                                                                                                                                                                                                                                                                                                                                                                                                                                                                                                                                                                                                                                                                                                                                                                             | Value $\underline{1}_{-}$ Remove $\underline{1}_{-}$ Drawn? $\underline{1}_{\underline{\mathcal{E}},\underline{\mathcal{S}}}$ above $\underline{1}_{\underline{\mathcal{E}},\underline{\mathcal{S}}}$ abovePhoto#(1)_192483Photo#(2)_192484Loci $\underline{1}_{\underline{\mathcal{E}},\underline{\mathcal{S}}}$ Loci |                                                  |              |        |                                |          |                                       |  |
| Written by: $\omega_{1S_1B}$ Checked by: $\varepsilon_{1B_1S}$ below                                                                                                                                                                                                                                                                                                                                                                                                                                                                                                                                                                                                                                                                                                                                                                                                                                                                                |                                                                                                                                                                                                                                                                                                                        |                                                  |              |        |                                |          |                                       |  |
|                                                                                                                                                                                                                                                                                                                                                                                                                                                                                                                                                                                                                                                                                                                                                                                                                                                                                                                                                     | 126020000000000000000000000000000000000                                                                                                                                                                                                                                                                                | ર્ટ કા                                           | age          | Strat  | um                             | PoM_     |                                       |  |
| Summary                                                                                                                                                                                                                                                                                                                                                                                                                                                                                                                                                                                                                                                                                                                                                                                                                                                                                                                                             | ′                                                                                                                                                                                                                                                                                                                      |                                                  |              |        |                                |          |                                       |  |
| Opened:                                                                                                                                                                                                                                                                                                                                                                                                                                                                                                                                                                                                                                                                                                                                                                                                                                                                                                                                             | stones revealed                                                                                                                                                                                                                                                                                                        | d below form                                     | daton trend  | h L184 | 76 for wall W9.                | 275 abov | ٤,                                    |  |
| Simits (N) U9211<br>(S) excavated previous seasons.<br>(E) unexcavated.<br>(W) excavated previous seasons.<br>Closed: left standing at end of season.<br>Matrix: 3 Gloves its x, SO x, 30 m + 1 Glove .60 x, 50 x, 30 m 2 sloves 30 x, 25 x 18<br>Relations: the soulders if W18481 below W9275 correspond to the builders of Bhase B<br>is wall W140. Bok are of comparable size, arranged in a Chinking manner, and at a<br>slightly more MW-se orientation that the stores above (W9140 Phase & W 9275). The<br>boilders W18481 were given a new number vather than discussed the Stores of the 2 walls.<br>The boulders of the 2 walls from parallel walls, and just as W9140 Phase & represents a<br>continuous wall line, so W18481 and W9275 above demonstrate preserved extent of the<br>W18481 wall line.<br>Floors L18512 to the south and floors revealed below L18507 to the AI run under the<br>Hursheld L18482 + W18481 respectively. |                                                                                                                                                                                                                                                                                                                        |                                                  |              |        |                                |          |                                       |  |
| Addition                                                                                                                                                                                                                                                                                                                                                                                                                                                                                                                                                                                                                                                                                                                                                                                                                                                                                                                                            | al Observati                                                                                                                                                                                                                                                                                                           | ons/Value                                        | : high valve | - wall | with associated                | l flows, | demonstrating                         |  |