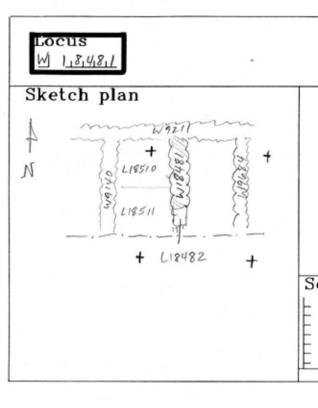

**Opened:** Stones revealed below foundation trench L18476 for wall W9275 above.

Limits (N) W9211

- (S) excavated previous seasons.
- (E) unexcavated.
- (W) excavated previous seasons.
- **Closed:** Left standing at end of season.

Matrix: 3 stones 0.75 x 0.50 x 0.30 m, 1 stone 0.60 x 0.50 x 0.30 2 stones 0.30 x 0.25 x 0.18

**Relations:** The boulders of W18481 below W9275 correspond to the boulders of Phase B in wall W9140. Both are of comparable size, arranged in a chinking manner, and at a slightly more NW-SE orientation than the stones above (W9140 Phase A, W9275). The boulders W18481 were given a new number rather than designated Phase B of W9275 because foundation trench L18476 for W9275 separated the stones of the 2 walls.

The boulders of the 2 walls form parallel walls and just as W9140 Phase B represent a continous wall line so W18481 and W9275 above demonstrate architectural continuity.

The repeated resurfacings are threshold L18482 lie at the southern preserved extent of the W18481 wall line.

Floors L18512 to the S and floors revealed below L18507 to the N run under the threshold L18482 and W18481 respectively.

**Importance:** High value - wall with associated floors, demonstrating architectural continuity.