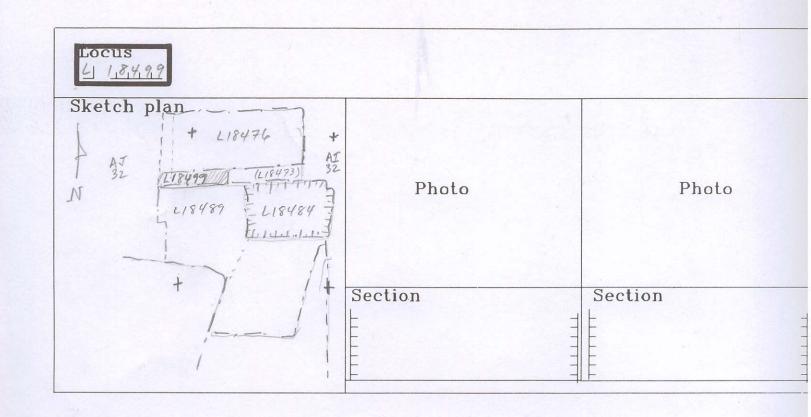

Locus Card DOR 2000

L 18499 Area G **Sq:** AI-AJ/32-Loc. type: baulk removal - MSA High at Low at written by: **WSB** created 12/08/2000 Open 04/08/2000 11.48 11.31 checked by: ESB updated: e w 12/08/2000 Close 04/08/2000 11.25 11.17 **Floor** swW Length 2.40 width: 0.50 volume: Floor type (old) Removed: 04/08/2000 Drawn? No Integrity: unit: Hor. 3 phase: 11 stage: xiv stratum: PoM: summary:

**Opened:** High baulk impede progress, therefor it was lowered.

Limits (N) standing baulk

- (S) standing baulk
- (E) standing baulk
- **(W)** L18497

**Closed:** Slow digging pace unstoppable and unwarranted, so digging ceased.

Matrix: Layers and lenses of light brown sandy soil, an ashy matrix, sandy and ephemeral plaster.

Relations: Loci approximately at the same elevation N and S of L18499 are L18444 to the N, L18436 and

L18455 to the S.

**Importance:** Low value - baulk removal.

| Images | L 18499  | Related loci: | Features |
|--------|----------|---------------|----------|
|        | is_below | 18473         |          |
|        | is_below | 18497         |          |